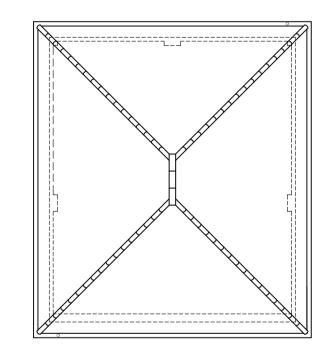

GARAGE ROOF PLAN

GREYSTONE, BANNISTER HILL, BORDEN, SITTINGBOURNE, KENT. ME9 8HU.

B Drawings amended following planners comments

**PLANNING** 

ALL RELEVANT DIMENSIONS AND LEVELS TO BE ASCERTAINED OR CHECKED AND VERIFIED ON SITE BEFORE SPECIFIC AREAS OF WORK ARE COMMENCED.